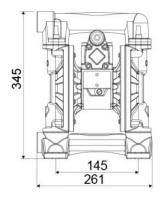

## **OVERALL DIMENSIONS (mm)**

| Balls        | PTFE                        |
|--------------|-----------------------------|
| Seats        | polypropylene               |
| Packing      | No. 1 - 0,03 m <sup>3</sup> |
| Gross weight | 12 kg                       |