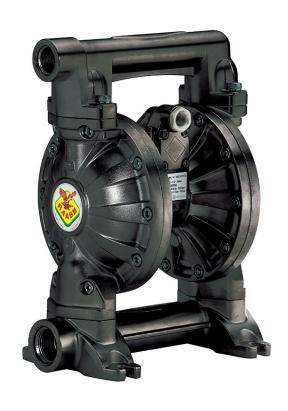

## P/N 3C1/2666VTTP

Diaphragm pump in aluminum with cataphoresis treatment series AAB-1 with membranes and balls in Teflon® and seats in polypropylene

## **FEATURES**

| Flow rate                       | 150 l/min                            |
|---------------------------------|--------------------------------------|
| Ratio                           | 1:1                                  |
| Max pressure                    | 8 bar                                |
| Max cicles for minute           | 300 cpm                              |
| Delivery for cicles             | 0,590 l                              |
| Max suction lift                | dry column 5 m - wet<br>column 7,5 m |
| Max size pumpable solids        | 3 mm                                 |
| Max working temperature         | 100 °C                               |
| Noise level                     | 75 dB                                |
| Max air consumption             | 1,40 m³/min                          |
| Air working pressure            | 2 ÷ 6 bar                            |
| Air inlet connection            | G 3/8" (f)                           |
| Air outlet connection (muffler) | G 1/2" (f)                           |
| Fluid inlet connection          | G 1.1/4" (f)                         |
| Fluid outlet connection         | G 1" (f)                             |
| Balls for inlet                 | ball valve                           |
| Membranes                       | PTFE+Hytrel®                         |