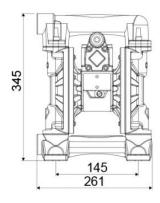

## **OVERALL DIMENSIONS (mm)**

| Balls        | Hytrel <sup>®</sup>         |
|--------------|-----------------------------|
| Seats        | Hytrel <sup>®</sup>         |
| Packing      | No. 1 - 0,03 m <sup>3</sup> |
| Gross weight | 12 kg                       |