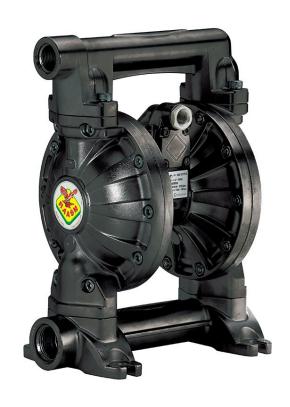

## P/N 3C1/2666VNHH

Diaphragm pump in aluminum with cataphoresis treatment series AAB-1 with membranes in NBR, balls and seats in Hytrel  $\ensuremath{\mathbb{R}}$ 