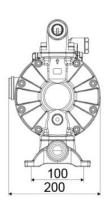

## **OVERALL DIMENSIONS (mm)**

| Balls        | Hytrel <sup>®</sup>         |
|--------------|-----------------------------|
| Seats        | Hytrel <sup>®</sup>         |
| Packing      | No. 1 - 0,03 m <sup>3</sup> |
| Gross weight | 12 kg                       |