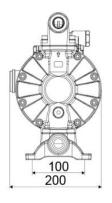

## **OVERALL DIMENSIONS (mm)**

| Balls        | acetal                      |
|--------------|-----------------------------|
| Seats        | acetal                      |
| Packing      | No. 1 - 0,03 m <sup>3</sup> |
| Gross weight | 12 kg                       |