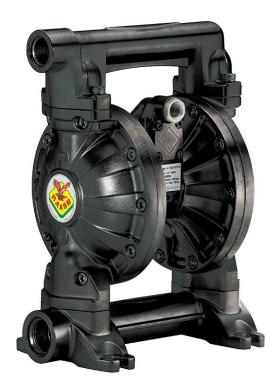

## P/N 3C1/2666VEAA

Diaphragm pump in aluminum with cataphoresis treatment series AAB-1 with membranes in EPDM, balls and seats in acetal

## FEATURES

| Flow rate                       | 170 l/min                            |
|---------------------------------|--------------------------------------|
| Ratio                           | 1:1                                  |
| Max pressure                    | 8 bar                                |
| Max cicles for minute           | 300 cpm                              |
| Delivery for cicles             | 0,590 l                              |
| Max suction lift                | dry column 5 m -<br>wet column 7,5 m |
| Max size pumpable solids        | 3 mm                                 |
| Max working temperature         | 100 °C                               |
| Noise level                     | 75 dB                                |
| Max air consumption             | 1,40 m³/min                          |
| Air working pressure            | 2 ÷ 6 bar                            |
| Air inlet connection            | G 3/8" (f)                           |
| Air outlet connection (muffler) | G 1/2" (f)                           |
| Fluid inlet connection          | G 1.1/4" (f)                         |
| Fluid outlet connection         | G 1" (f)                             |
| Balls for inlet                 | ball valve                           |
| Membranes                       | EPDM                                 |