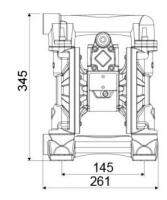

## **OVERALL DIMENSIONS (mm)**

| Balls        | acetal                      |
|--------------|-----------------------------|
| Seats        | acetal                      |
| Packing      | No. 1 - 0,03 m <sup>3</sup> |
| Gross weight | 12 kg                       |