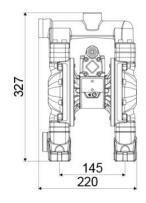

## **OVERALL DIMENSIONS (mm)**

| Suction-delivery ball valve with spring | cylindrical ball valve with spring |
|-----------------------------------------|------------------------------------|
| Packing                                 | No. 1 - 0,015 m3                   |
| Weight                                  | 7 kg                               |