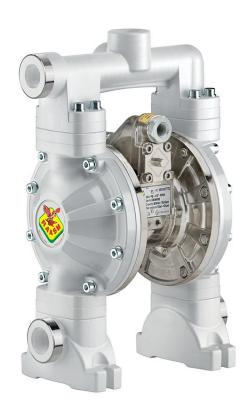

## P/N 2B8/16117TT52

Diaphragm pump in aluminum and polypropylene series APPB-12 with dual inlet/multi ported outlet, membranes and balls in Hytrel®, seats in AISI 316 stainless steel and polypropylene and ball valves with spring