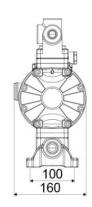

## **OVERALL DIMENSIONS (mm)**

| Suction-delivery ball valve with spring | cylindrical ball valve with spring |
|-----------------------------------------|------------------------------------|
| Packing                                 | No. 1 - 0,015 m3                   |
| Weight                                  | 7 kg                               |