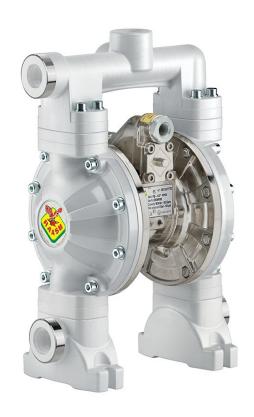

## P/N 2B8/16117NH52

Diaphragm pump in aluminum and polypropylene series APPB-12 with dual inlet/multi ported outlet, membranes in NBR, balls in Hytrel®, seats in AISI 316 stainless steel and polypropylene and ball valves with spring

## **FEATURES**

| Flow rate                         | 60 l/min                                                     |
|-----------------------------------|--------------------------------------------------------------|
| Ratio                             | 1:1                                                          |
| Compatible fluids                 | water, mineral-vegetable<br>oils, diesel fuel                |
| Motor and inside flanges material | aluminum                                                     |
| Wetted parts                      | polypropylene                                                |
| Ball valve material               | Hytrel®                                                      |
| Air inlet connection              | G 3/8" (f)                                                   |
| Fluid inlet-outlet connection     | dual inlet/multi-ported<br>outlet G 3/4" (f) x G 1/2"<br>(f) |
| Air working pressure              | 2 ÷ 6 bar                                                    |
| Max supply pressure               | 8 bar                                                        |
| Average air consumption           | 400 l/min                                                    |
| Noise level                       | 75 dB                                                        |
| Fluid temperature                 | -10 ÷ +65 °C                                                 |
| Max solids diameter               | ø 1,5 mm                                                     |