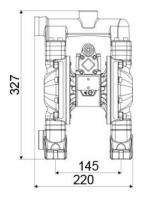

## **OVERALL DIMENSIONS (mm)**

| Suction-delivery ball valve with spring | cylindrical ball valve with spring |
|-----------------------------------------|------------------------------------|
| Packing                                 | No. 1 - 0,015 m3                   |
| Weight                                  | 7 kg                               |