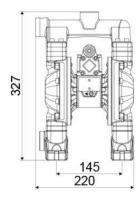

## **OVERALL DIMENSIONS (mm)**

| Membranes    | NBR                                           |
|--------------|-----------------------------------------------|
| Balls        | Hytrel®                                       |
| Seats        | polypropylene and AISI<br>316 stainless steel |
| Packing      | No. 1 - 0,02 m3                               |
| Gross weight | 5,7 kg                                        |