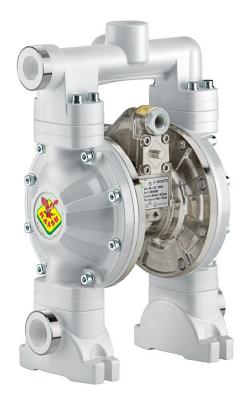

## P/N 2B8/16117NH5

Diaphragm pump in aluminum and polypropylene series APPB-12 with dual inlet/multi ported outlet, membranes in NBR, balls in Hytrel® and seats in AISI 316 stainless steel and polypropylene