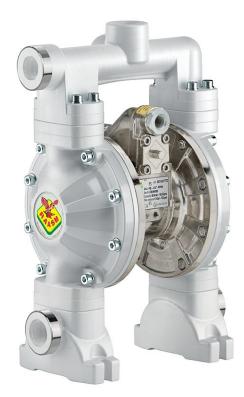

## P/N 2B8/16117HH5

Diaphragm pump in aluminum and polypropylene series APPB-12 with dual inlet/multi ported outlet, membranes and balls in Hytrel® and seats in AISI 316 stainless steel and polypropylene

## AREAS OF USE

Aeronautics, Agriculture, Automotive, Building and road construction, Chemical industry, Lube trucks and transports, Shipping and offshore, Railway transport

## FEATURES

| Flow rate                                                                                                 | 60 l/min                                             |
|-----------------------------------------------------------------------------------------------------------|------------------------------------------------------|
| Ratio                                                                                                     | 1:1                                                  |
| Max pressure                                                                                              | 8 bar                                                |
| Max cicles for minute                                                                                     | 330 cpm                                              |
| Delivery for cicles                                                                                       | 0,188 l                                              |
| Max suction lift                                                                                          | dry column 4,5 m - wet<br>column 7,5 m               |
| Max size pumpable solids                                                                                  | 1,5 mm                                               |
| Max working temperature                                                                                   | 65 °C                                                |
| Noise level                                                                                               | 75 10                                                |
|                                                                                                           | 75 dB                                                |
| Max air consumption                                                                                       | 75 dB<br>0,50 m3/min                                 |
|                                                                                                           |                                                      |
| Max air consumption                                                                                       | 0,50 m3/min                                          |
| Max air consumption<br>Air working pressure                                                               | 0,50 m3/min<br>2 ÷ 6 bar                             |
| Max air consumption<br>Air working pressure<br>Air inlet connection<br>Air outlet connection              | 0,50 m3/min<br>2 ÷ 6 bar<br>G 3/8" (f)               |
| Max air consumption<br>Air working pressure<br>Air inlet connection<br>Air outlet connection<br>(muffler) | 0,50 m3/min<br>2 ÷ 6 bar<br>G 3/8" (f)<br>G 1/2" (f) |