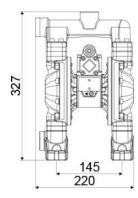

## **OVERALL DIMENSIONS (mm)**

| Membranes    | Hytrel®                                       |
|--------------|-----------------------------------------------|
| Balls        | Hytrel®                                       |
| Seats        | polypropylene and AISI<br>316 stainless steel |
| Packing      | No. 1 - 0,02 m3                               |
| Gross weight | 5,7 kg                                        |