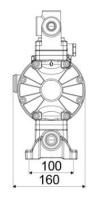

## **OVERALL DIMENSIONS (mm)**

| Membranes    | Hytrel®                                       |
|--------------|-----------------------------------------------|
| Balls        | Hytrel®                                       |
| Seats        | polypropylene and AISI<br>316 stainless steel |
| Packing      | No. 1 - 0,02 m3                               |
| Gross weight | 5,7 kg                                        |