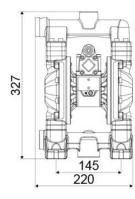

## **OVERALL DIMENSIONS (mm)**

| Suction-delivery ball valve with spring | cylindrical ball valve<br>with spring |
|-----------------------------------------|---------------------------------------|
| Packing                                 | No. 1 - 0,015 m3                      |
| Weight                                  | 7,5 kg                                |