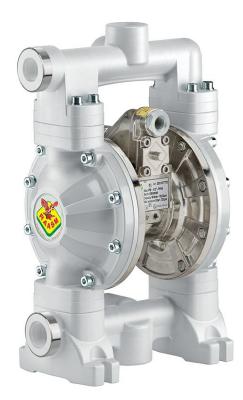

## P/N 2B3/16117TT52

Diaphragm pump in aluminum and polypropylene series APPB-12 with multi ported inlet/outlet, membranes and balls in Teflon®, seats in AISI 316 stainless steel and polypropylene and ball valves with spring