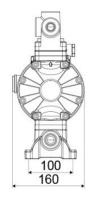

## **OVERALL DIMENSIONS (mm)**

| Suction-delivery ball valve with spring | cylindrical ball valve<br>with spring |
|-----------------------------------------|---------------------------------------|
| Packing                                 | No. 1 - 0,015 m3                      |
| Weight                                  | 7,5 kg                                |