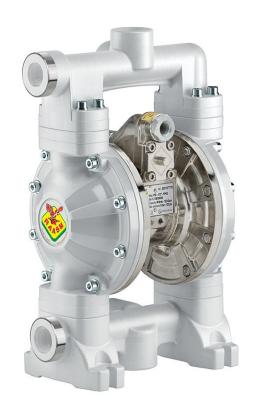

## P/N 2B3/16117TT5

Diaphragm pump in aluminum and polypropylene series APPB-12 with multi ported inlet/outlet, membranes and balls in Teflon® and seats in AISI 316 stainless steel and polypropylene