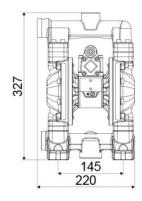

## **OVERALL DIMENSIONS (mm)**

| Balls for inlet | cylindrical ball valve                        |
|-----------------|-----------------------------------------------|
| Membranes       | PTFE+Hytrel®                                  |
| Balls           | PTFE                                          |
| Seats           | polypropylene and AISI<br>316 stainless steel |
| Packing         | No. 1 - 0,02 m3                               |
| Gross weight    | 5,8 kg                                        |