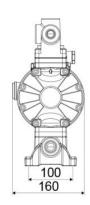

## **OVERALL DIMENSIONS (mm)**

| Balls for inlet | cylindrical ball valve                        |
|-----------------|-----------------------------------------------|
| Membranes       | PTFE+Hytrel®                                  |
| Balls           | PTFE                                          |
| Seats           | polypropylene and AISI<br>316 stainless steel |
| Packing         | No. 1 - 0,02 m3                               |
| Gross weight    | 5,8 kg                                        |