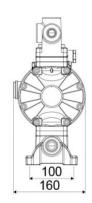

## **OVERALL DIMENSIONS (mm)**

| Balls for inlet | cylindrical ball valve                        |
|-----------------|-----------------------------------------------|
| Membranes       | Santoprene™                                   |
| Balls           | Santoprene™                                   |
| Seats           | polypropylene and AISI<br>316 stainless steel |
| Packing         | No. 1 - 0,02 m3                               |
| Gross weight    | 5,8 kg                                        |