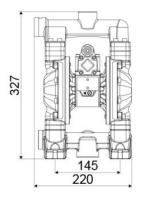

## **OVERALL DIMENSIONS (mm)**

| Balls for inlet | cylindrical ball valve                        |
|-----------------|-----------------------------------------------|
| Membranes       | Santoprene™                                   |
| Balls           | Santoprene™                                   |
| Seats           | polypropylene and AISI<br>316 stainless steel |
| Packing         | No. 1 - 0,02 m3                               |
| Gross weight    | 5,8 kg                                        |