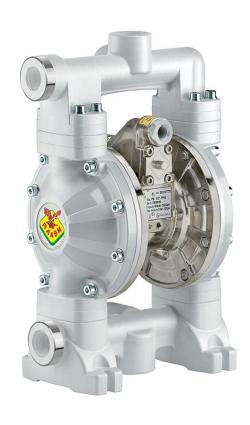

## P/N 2B3/16117SS5

Diaphragm pump in aluminum and polypropylene series APPB-12 with multi ported inlet/outlet, membranes and balls in Santoprene™ and seats in AISI 316 stainless steel and polypropylene