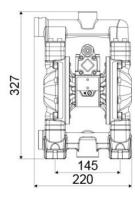

## **OVERALL DIMENSIONS (mm)**

| Suction-delivery ball valve with spring | cylindrical ball valve<br>with spring |
|-----------------------------------------|---------------------------------------|
| Packing                                 | No. 1 - 0,015 m3                      |
| Weight                                  | 7,5 kg                                |