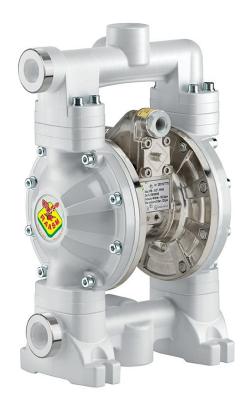

## P/N 2B3/16117NH52

Diaphragm pump in aluminum and polypropylene series APPB-12 with multi ported inlet/outlet, membranes in NBR, balls in Hytrel®, seats in AISI 316 stainless steel and polypropylene and ball valves with spring

## **FEATURES**

| Flow rate                            | 60 l/min                                      |
|--------------------------------------|-----------------------------------------------|
| Ratio                                | 1:1                                           |
| Compatible fluids                    | water, mineral-vegetable<br>oils, diesel fuel |
| Motor and inside flanges<br>material | aluminum                                      |
| Wetted parts                         | polypropylene                                 |
| Ball valve material                  | Hytrel®                                       |
| Air inlet connection                 | G 3/8" (f)                                    |
| Fluid inlet-outlet connection        | G 3/4" (f) x G 1/2" (f)                       |
| Air working pressure                 | 2 ÷ 6 bar                                     |
| Max supply pressure                  | 8 bar                                         |
| Average air consumption              | 400 l/min                                     |
| Noise level                          | 75 dB                                         |
| Fluid temperature                    | -10 ÷ +65 °C                                  |
| Max solids diameter                  | ø 1,5 mm                                      |