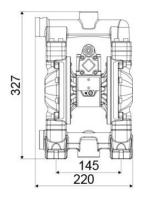

## **OVERALL DIMENSIONS (mm)**

| Balls for inlet | cylindrical ball valve                        |
|-----------------|-----------------------------------------------|
| Membranes       | NBR                                           |
| Balls           | Hytrel®                                       |
| Seats           | polypropylene and AISI<br>316 stainless steel |
| Packing         | No. 1 - 0,02 m3                               |
| Gross weight    | 5,8 kg                                        |