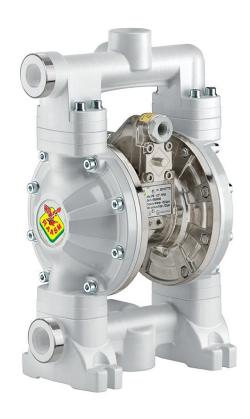

## P/N 2B3/16117NH5

Diaphragm pump in aluminum and polypropylene series APPB-12 with multi ported inlet/outlet, membranes in NBR, balls in Hytrel® and seats in AISI 316 stainless steel and polypropylene