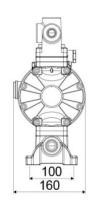

## **OVERALL DIMENSIONS (mm)**

| Balls for inlet | cylindrical ball valve                        |
|-----------------|-----------------------------------------------|
| Membranes       | NBR                                           |
| Balls           | Hytrel®                                       |
| Seats           | polypropylene and AISI<br>316 stainless steel |
| Packing         | No. 1 - 0,02 m3                               |
| Gross weight    | 5,8 kg                                        |