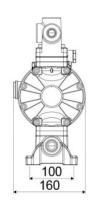

## **OVERALL DIMENSIONS (mm)**

| Balls for inlet | cylindrical ball valve                        |
|-----------------|-----------------------------------------------|
| Membranes       | Hytrel®                                       |
| Balls           | Hytrel®                                       |
| Seats           | polypropylene and AISI<br>316 stainless steel |
| Packing         | No. 1 - 0,02 m3                               |
| Gross weight    | 5,8 kg                                        |