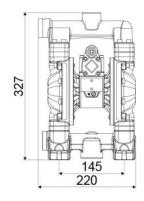

## **OVERALL DIMENSIONS (mm)**

| Balls for inlet | cylindrical ball valve                        |
|-----------------|-----------------------------------------------|
| Membranes       | Hytrel®                                       |
| Balls           | Hytrel®                                       |
| Seats           | polypropylene and AISI<br>316 stainless steel |
| Packing         | No. 1 - 0,02 m3                               |
| Gross weight    | 5,8 kg                                        |