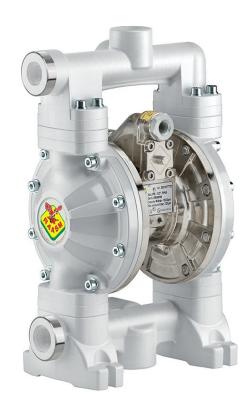

## P/N 2B3/16117HH5

Diaphragm pump in aluminum and polypropylene series APPB-12 with multi ported inlet/outlet, membranes and balls in Hytrel® and seats in AISI 316 stainless steel and polypropylene