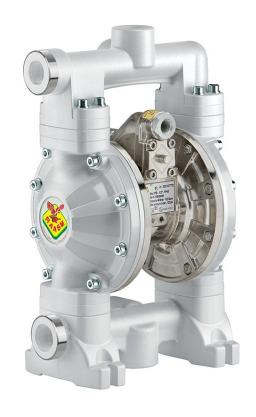

## P/N 2B3/16117EA5

Diaphragm pump in aluminum and polypropylene series APPB-12 with multi ported inlet/outlet, membranes in EPDM, balls in acetal and seats in AISI 316 stainless steel and polypropylene

## **FEATURES**

| Flow rate                       | 60 l/min                               |
|---------------------------------|----------------------------------------|
| Ratio                           | 1:1                                    |
| Max pressure                    | 8 bar                                  |
| Max cicles for minute           | 330 cpm                                |
| Delivery for cicles             | 0,188 l                                |
| Max suction lift                | dry column 4,5 m - wet<br>column 7,5 m |
| Max size pumpable solids        | 1,5 mm                                 |
| Max working temperature         | 65 °C                                  |
| Noise level                     | 75 dB                                  |
| Max air consumption             | 0,50 m3/min                            |
| Air working pressure            | 2 ÷ 6 bar                              |
| Air inlet connection            | G 3/8" (f)                             |
| Air outlet connection (muffler) | G 1/2" (f)                             |
| Fluid inlet connection          | G 3/4" (f) (G 1" (f) for drum)         |
| Fluid outlet connection         | G 1/2" (f)                             |
| Balls for inlet                 | cylindrical ball valve                 |