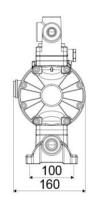

## **OVERALL DIMENSIONS (mm)**

| Membranes    | EPDM                                          |
|--------------|-----------------------------------------------|
| Balls        | acetal                                        |
| Seats        | polypropylene and AISI<br>316 stainless steel |
| Packing      | No. 1 - 0,02 m3                               |
| Gross weight | 5,8 kg                                        |