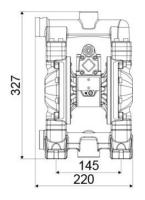

## **OVERALL DIMENSIONS (mm)**

| Membranes    | EPDM                                          |
|--------------|-----------------------------------------------|
| Balls        | acetal                                        |
| Seats        | polypropylene and AISI<br>316 stainless steel |
| Packing      | No. 1 - 0,02 m3                               |
| Gross weight | 5,8 kg                                        |