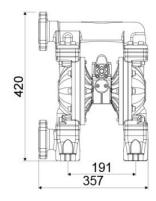

## **OVERALL DIMENSIONS (mm)**

| Fluid outlet connection | ANSI 150 - DIN PN 10 - JIS<br>10K 1" (25 mm)<br>proneness to G 1.1/4" (f)<br>thread |
|-------------------------|-------------------------------------------------------------------------------------|
| Balls for inlet         | ball valve                                                                          |
| Membranes               | PTFE+Hytrel®                                                                        |
| Balls                   | PTFE                                                                                |
| Seats                   | AISI 316 stainless steel                                                            |
| Packing                 | No. 1 - 0,03 m3                                                                     |
| Gross weight            | 12,1 kg                                                                             |