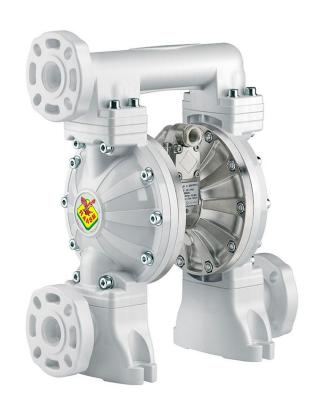

## P/N 2B7/26117TTI

Diaphragm pump in aluminum and polypropylene series APPB-1 with dual inlet, 1" flanges, membranes and balls in Teflon® and seats in AISI 316 stainless steel  $\frac{1}{2}$ 