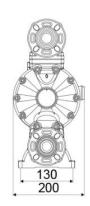

## **OVERALL DIMENSIONS (mm)**

| Fluid outlet connection | ANSI 150 - DIN PN 10 - JIS<br>10K 1" (25 mm)<br>proneness to G 1.1/4" (f)<br>thread |
|-------------------------|-------------------------------------------------------------------------------------|
| Balls for inlet         | ball valve                                                                          |
| Membranes               | PTFE+Hytrel®                                                                        |
| Balls                   | PTFE                                                                                |
| Seats                   | AISI 316 stainless steel                                                            |
| Packing                 | No. 1 - 0,03 m3                                                                     |
| Gross weight            | 12,1 kg                                                                             |