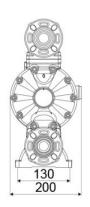

## **OVERALL DIMENSIONS (mm)**

| Fluid outlet connection | ANSI 150 - DIN PN 10 - JIS<br>10K 1" (25 mm)<br>proneness to G 1.1/4" (f)<br>thread |
|-------------------------|-------------------------------------------------------------------------------------|
| Balls for inlet         | ball valve                                                                          |
| Membranes               | PTFE+Hytrel®                                                                        |
| Balls                   | PTFE                                                                                |
| Seats                   | AISI 316 stainless steel                                                            |
| Packing                 | No. 1 - 0,03 m3                                                                     |
| Gross weight            | 7 kg                                                                                |