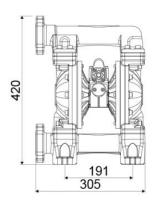

## **OVERALL DIMENSIONS (mm)**

| Fluid outlet connection | ANSI 150 - DIN PN 10 - JIS<br>10K 1" (25 mm)<br>proneness to G 1.1/4" (f)<br>thread |
|-------------------------|-------------------------------------------------------------------------------------|
| Balls for inlet         | ball valve                                                                          |
| Membranes               | PTFE+Hytrel®                                                                        |
| Balls                   | PTFE                                                                                |
| Seats                   | AISI 316 stainless steel                                                            |
| Packing                 | No. 1 - 0,03 m3                                                                     |
| Gross weight            | 7 kg                                                                                |