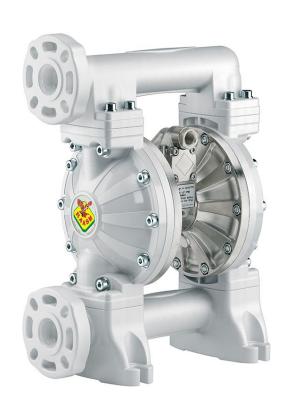

## P/N 2B4/26117TTI

Diaphragm pump in aluminum and polypropylene series APPB-1 with 1" flanges, membranes and balls in Teflon® and seats in AISI 316 stainless steel