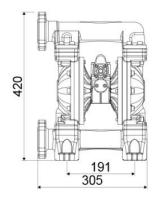

## **OVERALL DIMENSIONS (mm)**

| Fluid outlet connection | ANSI 150 - DIN PN 10 -<br>JIS 10K 1" (25 mm)<br>proneness to G 1.1/4"<br>(f) thread |
|-------------------------|-------------------------------------------------------------------------------------|
| Balls for inlet         | ball valve                                                                          |
| Membranes               | NBR                                                                                 |
| Balls                   | Hytrel®                                                                             |
| Seats                   | AISI 316 stainless steel                                                            |
| Packing                 | No. 1 - 0,03 m3                                                                     |
| Gross weight            | 7 kg                                                                                |