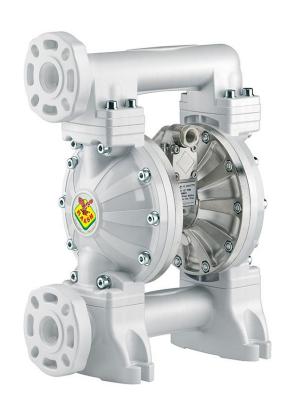

## P/N 2B4/26117NHI

Diaphragm pump in aluminum and polypropylene series APPB-1 with 1" flanges, membranes in NBR, balls in Hytrel® and seats in AISI 316 stainless steel

## **FEATURES**

| Flavo waka                      | 170 1/                                                                              |
|---------------------------------|-------------------------------------------------------------------------------------|
| Flow rate                       | 170 l/min                                                                           |
| Ratio                           | 1:1                                                                                 |
| Max pressure                    | 8 bar                                                                               |
| Max cicles for minute           | 300 cpm                                                                             |
| Delivery for cicles             | 0,590                                                                               |
| Max suction lift                | dry column 5 m - wet<br>column 7,5 m                                                |
| Max size pumpable solids        | 3 mm                                                                                |
| Max working temperature         | 65 °C                                                                               |
| Noise level                     | 75 dB                                                                               |
| Max air consumption             | 1,60 m3/min                                                                         |
| Air working pressure            | 2 ÷ 6 bar                                                                           |
| Air inlet connection            | G 3/8" (f)                                                                          |
| Air outlet connection (muffler) | G 1/2" (f)                                                                          |
| Fluid inlet connection          | ANSI 150 - DIN PN 10 -<br>JIS 10K 1" (25 mm)<br>proneness to G 1.1/4"<br>(f) thread |