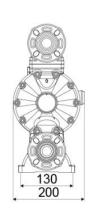

## **OVERALL DIMENSIONS (mm)**

| Fluid outlet connection | ANSI 150 - DIN PN 10 -<br>JIS 10K 1" (25 mm)<br>proneness to G 1.1/4"<br>(f) thread |
|-------------------------|-------------------------------------------------------------------------------------|
| Balls for inlet         | ball valve                                                                          |
| Membranes               | NBR                                                                                 |
| Balls                   | Hytrel®                                                                             |
| Seats                   | AISI 316 stainless steel                                                            |
| Packing                 | No. 1 - 0,03 m3                                                                     |
| Gross weight            | 7 kg                                                                                |