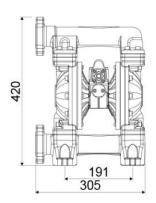

## **OVERALL DIMENSIONS (mm)**

| Fluid outlet connection | ANSI 150 - DIN PN 10 -<br>JIS 10K 1" (25 mm)<br>proneness to G 1.1/4"<br>(f) thread |
|-------------------------|-------------------------------------------------------------------------------------|
| Balls for inlet         | ball valve                                                                          |
| Membranes               | Hytrel®                                                                             |
| Balls                   | Hytrel®                                                                             |
| Seats                   | AISI 316 stainless steel                                                            |
| Packing                 | No. 1 - 0,03 m3                                                                     |
| Gross weight            | 7 kg                                                                                |