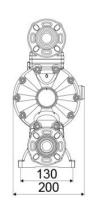

## **OVERALL DIMENSIONS (mm)**

| Fluid outlet connection | ANSI 150 - DIN PN 10 -<br>JIS 10K 1" (25 mm)<br>proneness to G 1.1/4"<br>(f) thread |
|-------------------------|-------------------------------------------------------------------------------------|
| Balls for inlet         | ball valve                                                                          |
| Membranes               | Hytrel®                                                                             |
| Balls                   | Hytrel®                                                                             |
| Seats                   | AISI 316 stainless steel                                                            |
| Packing                 | No. 1 - 0,03 m3                                                                     |
| Gross weight            | 7 kg                                                                                |