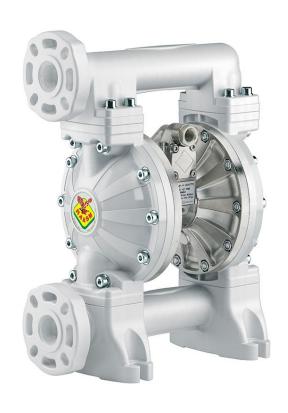

## P/N 2B4/26117HHI

Diaphragm pump in aluminum and polypropylene series APPB-1 with 1" flanges, membranes and balls in Hytrel® and seats in AISI 316 stainless steel