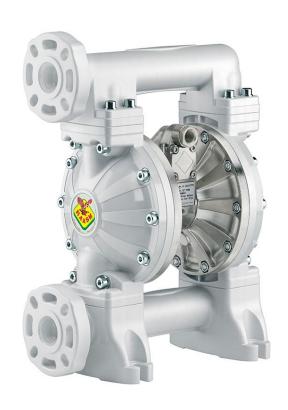

## P/N 2B4/26117EAI

Diaphragm pump in aluminum and polypropylene series APPB-1 with 1" flanges, membranes in EPDM, balls in acetal and seats in AISI 316 stainless steel

## **FEATURES**

| Flow rate                       | 170 l/min                                                                           |
|---------------------------------|-------------------------------------------------------------------------------------|
| riow rate                       | 170 i/min                                                                           |
| Ratio                           | 1:1                                                                                 |
| Max pressure                    | 8 bar                                                                               |
| Max cicles for minute           | 300 cpm                                                                             |
| Delivery for cicles             | 0,590                                                                               |
| Max suction lift                | dry column 5 m - wet<br>column 7,5 m                                                |
| Max size pumpable solids        | 3 mm                                                                                |
| Max working temperature         | 65 °C                                                                               |
| Noise level                     | 75 dB                                                                               |
| Max air consumption             | 1,60 m3/min                                                                         |
| Air working pressure            | 2 ÷ 6 bar                                                                           |
| Air inlet connection            | G 3/8" (f)                                                                          |
| Air outlet connection (muffler) | G 1/2" (f)                                                                          |
| Fluid inlet connection          | ANSI 150 - DIN PN 10 -<br>JIS 10K 1" (25 mm)<br>proneness to G 1.1/4"<br>(f) thread |