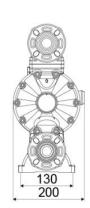

## **OVERALL DIMENSIONS (mm)**

| Fluid outlet connection | ANSI 150 - DIN PN 10 -<br>JIS 10K 1" (25 mm)<br>proneness to G 1.1/4"<br>(f) thread |
|-------------------------|-------------------------------------------------------------------------------------|
| Balls for inlet         | ball valve                                                                          |
| Membranes               | EPDM                                                                                |
| Balls                   | acetal                                                                              |
| Seats                   | AISI 316 stainless steel                                                            |
| Packing                 | No. 1 - 0,03 m3                                                                     |
| Gross weight            | 7 kg                                                                                |