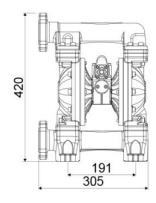

## **OVERALL DIMENSIONS (mm)**

| Fluid outlet connection | ANSI 150 - DIN PN 10 -<br>JIS 10K 1" (25 mm)<br>proneness to G 1.1/4"<br>(f) thread |
|-------------------------|-------------------------------------------------------------------------------------|
| Balls for inlet         | ball valve                                                                          |
| Membranes               | EPDM                                                                                |
| Balls                   | acetal                                                                              |
| Seats                   | AISI 316 stainless steel                                                            |
| Packing                 | No. 1 - 0,03 m3                                                                     |
| Gross weight            | 7 kg                                                                                |