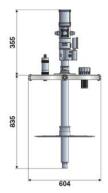

| 1330 cm3/min      |
|-----------------------------|-------------------|
| Tank capacity               | 200 kg            |
| Pressure ratio              | 50:1              |
| Air inlet connection        | G 1/4" (f)        |
| Lubricant outlet connection | G 3/8" (f)        |
| Working temperature         | -25 ÷ +60 °C      |
| Lubricant                   | grease max NLGI 2 |
| Drum internal ø             | 540 ÷ 580 mm      |
| Pump(R 50:1)                | p/n 62595         |
| Drum cover                  | p/n 10/501        |
| Membrane                    | p/n 10/60         |
| Packing                     | No. 2 - 0,116 m3  |
| Net weight                  | 23 kg             |
| Gross weight                | 23,9 kg           |





## **OVERALL DIMENSIONS (mm)**