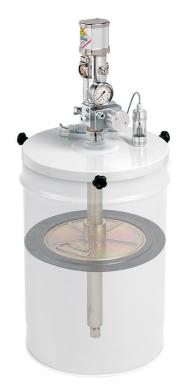

## P/N 1500560

Air operated pump s. C15F for grease with 200 kg reservoir (internal ø 540 $\div$ 580 mm), R 50:1 and air operated discharging valve

## **FEATURES**

| Flow rate                   | 1330 cm3/min      |
|-----------------------------|-------------------|
| Tank capacity               | 200 kg            |
| Pressure ratio              | 50:1              |
| Air inlet connection        | G 1/4" (f)        |
| Lubricant outlet connection | G 3/8" (f)        |
| Working temperature         | -25 ÷ +60 °C      |
| Lubricant                   | grease max NLGI 2 |
| Drum internal ø             | 540 ÷ 580 mm      |
| Pump(R 50:1)                | p/n 62595         |
| Drum cover                  | p/n 10/501        |
| Membrane                    | p/n 10/60         |
| Packing                     | No. 2 - 0,116 m3  |
| Net weight                  | 23 kg             |
| Gross weight                | 23,9 kg           |