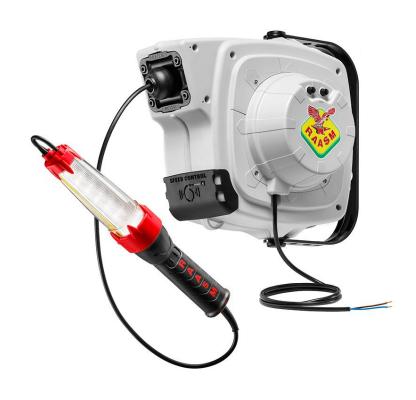

## **P/N 2210TLF**

Cable reel s. 290, with transformer 230 V. Number of conductors 2, cable type 2 x 1 - H05 RN-F, cable length 14+1 (m). Equipped with led light s. L1224 and supply voltage from 12 V to 24 V AC/DC. Rewinding clutch as standard.

## **FEATURES**

| Information                          | with transformer 230<br>V |
|--------------------------------------|---------------------------|
| Protection degree of electrical part | IP44                      |
| Environment temperature              | -5 ÷ +40 °C               |
| Number of conductors                 | 2                         |
| Cable type                           | 2x1 - H05 RN-F            |
| Cable length                         | 14 + 1 m                  |
| Cable inlet                          | 1,2 m                     |
| Inlet voltage                        | 230 V AC - 50 Hz          |
| Lamp power supply voltage            | 12 ÷ 24 V AC/DC           |
| Lamp connection                      | -                         |
| Max power                            | 3,6 W                     |
| Lamp protection degree               | IP65                      |
| Light bulb supplied                  | p/n 728005                |
| Rewinding clutch                     | yes                       |
| Lamp                                 | p/n L1224                 |