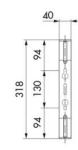

## **OVERALL DIMENSIONS (mm)**

| Packing      | No. 1 - 0,043 m3 |
|--------------|------------------|
| Gross weight | 6,8 ÷ 8,8 kg     |