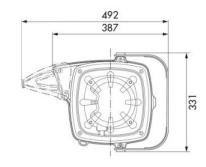

## **OVERALL DIMENSIONS (mm)**

| Packing      | No. 1 - 0,043 m3 |
|--------------|------------------|
| Gross weight | 6,8 ÷ 8,8 kg     |