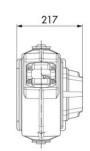

## **OVERALL DIMENSIONS (mm)**

| Packing      | No. 1 - 0,043 m3 |
|--------------|------------------|
| Gross weight | 6,8 ÷ 8,8 kg     |