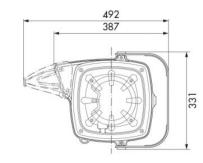

|
| Lamp p/n L1224                                                                                                                                                                                                                                                                       |
| Packing No. 1 - 0,043 m3                                                                                                                                                                                                                                                             |



## **OVERALL DIMENSIONS (mm)**