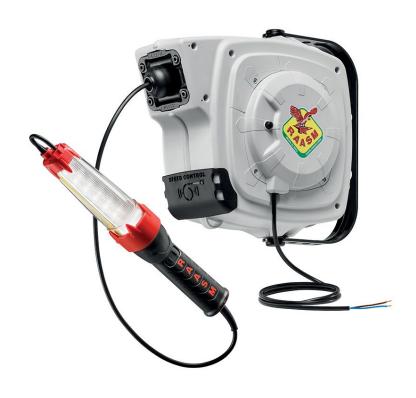

## **P/N 2210LF**

Cable reel s. 280, without transformer. Number of conductors 2, cable type 2 x 1 - H05 RN-F, cable length 14+1 (m). Equipped with led light s. L1224 and supply voltage from 12 V to 24 V AC/DC. Rewinding clutch as standard.

## **FEATURES**

| Protection degree of electrical part  Environment temperature -5 ÷ +40 °C  Number of conductors 2  Cable type 2x1 - H05 RN-F  Cable length 14 + 1 m  Cable inlet 1,2 m  Inlet voltage 12 ÷ 24 V AC/DC  Lamp power supply voltage 12 ÷ 24 V AC/DC  Lamp connection -  Max power 3,6 W |
|--------------------------------------------------------------------------------------------------------------------------------------------------------------------------------------------------------------------------------------------------------------------------------------|
| Number of conductors 2  Cable type 2x1 - H05 RN-F  Cable length 14 + 1 m  Cable inlet 1,2 m  Inlet voltage 12 ÷ 24 V AC/DC  Lamp power supply voltage 12 ÷ 24 V AC/DC  Lamp connection -                                                                                             |
| Cable type $2x1 - H05 RN-F$ Cable length $14 + 1 m$ Cable inlet $1,2 m$ Inlet voltage $12 \div 24 \text{ V AC/DC}$ Lamp power supply voltage $12 \div 24 \text{ V AC/DC}$ Lamp connection -                                                                                          |
| Cable length $14 + 1 \text{ m}$ Cable inlet $1,2 \text{ m}$ Inlet voltage $12 \div 24 \text{ V AC/DC}$ Lamp power supply voltage $12 \div 24 \text{ V AC/DC}$ Lamp connection -                                                                                                      |
| Cable inlet 1,2 m  Inlet voltage $12 \div 24 \text{ V AC/DC}$ Lamp power supply voltage $12 \div 24 \text{ V AC/DC}$ Lamp connection -                                                                                                                                               |
| Inlet voltage $12 \div 24 \text{ V AC/DC}$ Lamp power supply voltage $12 \div 24 \text{ V AC/DC}$ Lamp connection -                                                                                                                                                                  |
| Lamp power supply voltage 12 ÷ 24 V AC/DC  Lamp connection -                                                                                                                                                                                                                         |
| Lamp connection -                                                                                                                                                                                                                                                                    |
| ·                                                                                                                                                                                                                                                                                    |
| Max power 3,6 W                                                                                                                                                                                                                                                                      |
|                                                                                                                                                                                                                                                                                      |
| Lamp protection degree IP65                                                                                                                                                                                                                                                          |
| Light bulb supplied p/n 728005                                                                                                                                                                                                                                                       |
| Rewinding clutch yes                                                                                                                                                                                                                                                                 |
| Lamp p/n L1224                                                                                                                                                                                                                                                                       |
| Packing No. 1 - 0,043 m3                                                                                                                                                                                                                                                             |