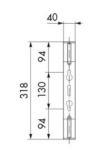

|
| Lamp p/n L1224                                                                                                                                                                                                                                                                       |
| Packing No. 1 - 0,043 m3                                                                                                                                                                                                                                                             |



## **OVERALL DIMENSIONS (mm)**