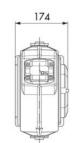

|
| Lamp p/n L1224                                                                                                                                                                                                                                                                       |
| Packing No. 1 - 0,043 m3                                                                                                                                                                                                                                                             |



## **OVERALL DIMENSIONS (mm)**