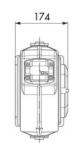

| Lamp                      | p/n F24             |
| Packing No. 1 - 0,043 m3                                                                                                                                                                                                                                                                                                                                               | Packing                   | No. 1 - 0,043 m3    |



## **OVERALL DIMENSIONS (mm)**