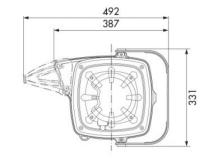

| Lamp                      | p/n F24             |
| Packing No. 1 - 0,043 m3                                                                                                                                                                                                                                                                                                                                               | Packing                   | No. 1 - 0,043 m3    |



## **OVERALL DIMENSIONS (mm)**