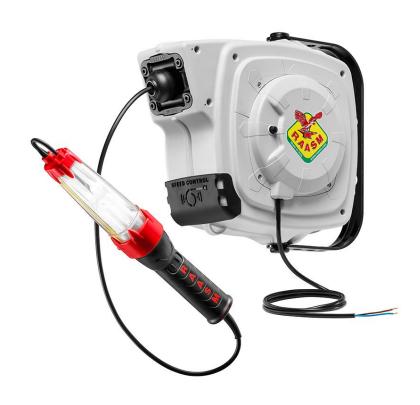

## P/N 2210F24F

Cable reel s. 280, without transformer. Number of conductors 2, cable type 2 x 1 - H05 RN-F, cable length 14+1 (m). Equipped with both fluorescent lights 11W and supply voltage  $24\ V$  DC. Rewinding clutch as standard.

## **FEATURES**

| Protection degree of electrical part  Environment temperature -5 ÷ +40 °C  Number of conductors 2  Cable type 2x1 - H05 RN-F  Cable length 14 + 1 m  Cable inlet 1,2 m  Inlet voltage 24 V DC  Lamp power supply voltage 24 V DC  Lamp connection E27  Max power 11 W  Lamp protection degree IP65  Light bulb supplied p/n 728003  Rewinding clutch yes  Lamp p/n F24 | Information               | without transformer |
|------------------------------------------------------------------------------------------------------------------------------------------------------------------------------------------------------------------------------------------------------------------------------------------------------------------------------------------------------------------------|---------------------------|---------------------|
| Number of conductors  Cable type  2x1 - H05 RN-F  Cable length  14 + 1 m  Cable inlet  1,2 m  Inlet voltage  24 V DC  Lamp power supply voltage  24 V DC  Lamp connection  E27  Max power  11 W  Lamp protection degree  IP65  Light bulb supplied  p/n 728003  Rewinding clutch                                                                                       | <del>-</del>              | IP44                |
| Cable type 2x1 - H05 RN-F  Cable length 14 + 1 m  Cable inlet 1,2 m  Inlet voltage 24 V DC  Lamp power supply voltage 24 V DC  Lamp connection E27  Max power 11 W  Lamp protection degree IP65  Light bulb supplied p/n 728003  Rewinding clutch yes                                                                                                                  | Environment temperature   | -5 ÷ +40 °C         |
| Cable length 14 + 1 m  Cable inlet 1,2 m  Inlet voltage 24 V DC  Lamp power supply voltage 24 V DC  Lamp connection E27  Max power 11 W  Lamp protection degree IP65  Light bulb supplied p/n 728003  Rewinding clutch yes                                                                                                                                             | Number of conductors      | 2                   |
| Cable inlet 1,2 m  Inlet voltage 24 V DC  Lamp power supply voltage 24 V DC  Lamp connection E27  Max power 11 W  Lamp protection degree IP65  Light bulb supplied p/n 728003  Rewinding clutch yes                                                                                                                                                                    | Cable type                | 2x1 - H05 RN-F      |
| Inlet voltage 24 V DC  Lamp power supply voltage 24 V DC  Lamp connection E27  Max power 11 W  Lamp protection degree IP65  Light bulb supplied p/n 728003  Rewinding clutch yes                                                                                                                                                                                       | Cable length              | 14 + 1 m            |
| Lamp power supply voltage 24 V DC  Lamp connection E27  Max power 11 W  Lamp protection degree IP65  Light bulb supplied p/n 728003  Rewinding clutch yes                                                                                                                                                                                                              | Cable inlet               | 1,2 m               |
| Lamp connection E27  Max power 11 W  Lamp protection degree IP65  Light bulb supplied p/n 728003  Rewinding clutch yes                                                                                                                                                                                                                                                 | Inlet voltage             | 24 V DC             |
| Max power 11 W  Lamp protection degree IP65  Light bulb supplied p/n 728003  Rewinding clutch yes                                                                                                                                                                                                                                                                      | Lamp power supply voltage | 24 V DC             |
| Lamp protection degree IP65  Light bulb supplied p/n 728003  Rewinding clutch yes                                                                                                                                                                                                                                                                                      | Lamp connection           | E27                 |
| Light bulb supplied p/n 728003  Rewinding clutch yes                                                                                                                                                                                                                                                                                                                   | Max power                 | 11 W                |
| Rewinding clutch yes                                                                                                                                                                                                                                                                                                                                                   | Lamp protection degree    | IP65                |
|                                                                                                                                                                                                                                                                                                                                                                        | Light bulb supplied       | p/n 728003          |
| Lamp p/n F24                                                                                                                                                                                                                                                                                                                                                           | Rewinding clutch          | yes                 |
| ,                                                                                                                                                                                                                                                                                                                                                                      | Lamp                      | p/n F24             |
| Packing No. 1 - 0,043 m3                                                                                                                                                                                                                                                                                                                                               | Packing                   | No. 1 - 0,043 m3    |