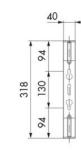

| Lamp                      | p/n F24             |
| Packing No. 1 - 0,043 m3                                                                                                                                                                                                                                                                                                                                               | Packing                   | No. 1 - 0,043 m3    |



## **OVERALL DIMENSIONS (mm)**